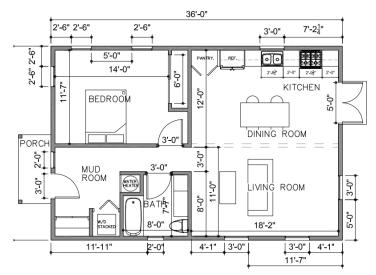

he discretion of CIRT.

**Tenant Responsibilities:** Electricity, internet, snow removal, yard and lawn care, propane for generator, trash removal.

**To Apply**: Now accepting applications. Go to the CIRT website, <u>https://www.cranberryislesrealtytrust.org</u>. Click on the "Instructions On How To Apply" button and then click on "Application" and follow the instructions.

Deadline for applying is March 31, 2025.

**Tenant Selection Process**: See the <u>CIRT website</u> for information on our tenant selection process.

**Questions:** Please contact Malcolm Fernald at <u>malcolmfernald@gmail.com</u> or by text at 207-266-7496. Malcolm is Chair of CIRT's Tenant Selection Committee.

**Layouts**: Please note that CIRT may make modifications to the following exterior and interior layouts.



### **Cross Road 1-Bedroom Home**



## Maple Ave. 2-Bedroom Home